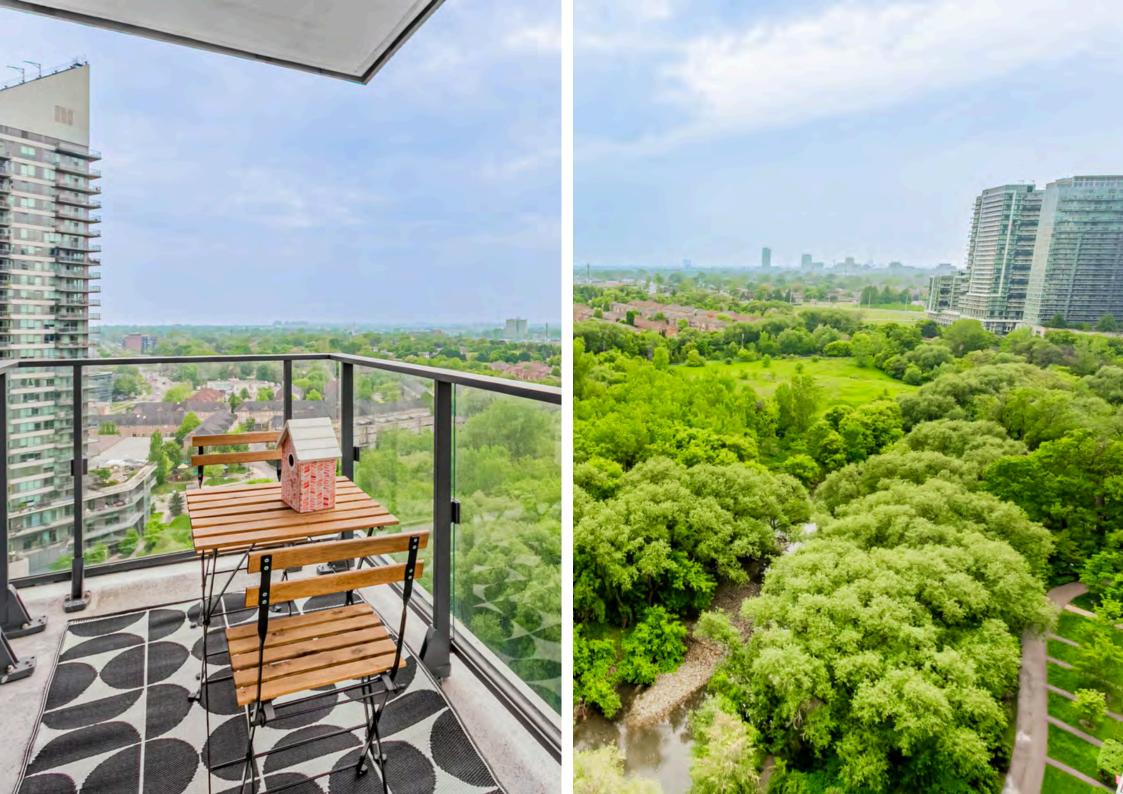

## 2220 Lakeshore W 1802

Westlake Village could be your first home or the perfect investment opportunity. This finely appointed 2 Bedroom 2 bathroom corner unit just steps from the hustle and bustle of everything we love about Toronto you will adore this location, layout, and outstanding amenities in a flourishing neighbourhood. Impeccably designed, this unit offers open concept living and dining, a fabulous chefs kitchen with contemporary finishes stylish backsplash & guartz countertops, high ceilings. Primary bedroom with walk in closet and a luxurious 4-piece ensuite bath — your own private retreat. The spacious second bedroom provides versatility, perfect for use as a second bedroom or home office. Enjoy the views of both the tranquil lake and the dynamic city skyline from your spectacular lovely balcony and floor to ceiling windows. Unit comes with locker and underground parking! Building amenities include absolutely everything a person could imagine. To name a few CLUB W Amenities Include State-Of-The-Art Fitness, Party, Sports Lounge & Theatre Rooms. Indoor Pool Jacuzzi, Sauna, and Outdoor Roof Top BBQ area. Don't miss this amazing opportunity for home ownership in this exciting development Westlake Village community. This is a dream unit for some lucky buyer. You can be the lucky one so hurry home!! Mimico offers a true village feel with tree-lined streets, local cafés, and friendly neighbors — all just minutes from downtown via the Mimico GO Station. Enjoy weekend strolls along the Martin Goodman Trail, sunsets in Humber Bay Park, and the fresh air of lakefront living. With excellent schools, green spaces, and a growing food and coffee scene, Mimico is a favourite for families, professionals, and downsizers alike. Whether you're into paddleboarding, morning runs, or just watching the sailboats glide by, Mimico has something for everyone.