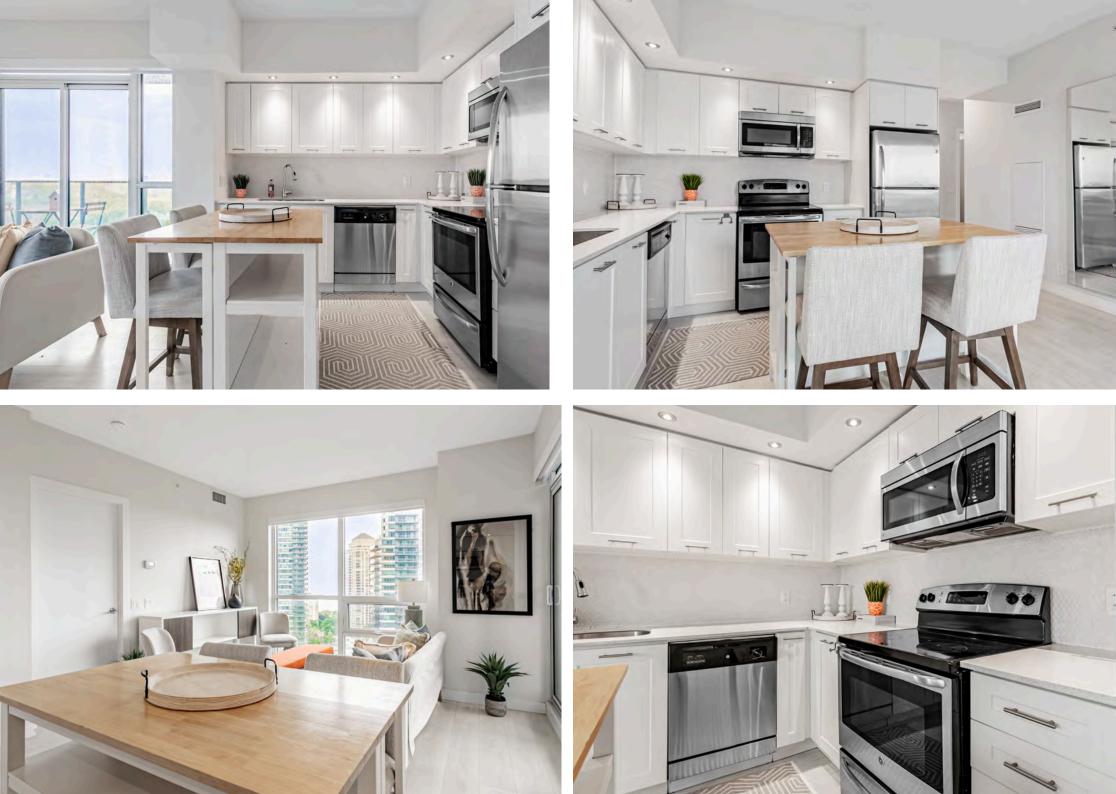

## 2220 Lakeshore W 1802

Westlake Village could be your first home or the perfect investment opportunity. This finely appointed 2 Bedroom 2 bathroom corner unit just steps from the hustle and bustle of everything we love about Toronto you will adore this location, layout, and outstanding amenities in a flourishing neighbourhood. Impeccably designed, this unit offers open concept living and dining, a fabulous chefs kitchen with contemporary finishes stylish backsplash & guartz countertops, high ceilings. Primary bedroom with walk in closet and a luxurious 4-piece ensuite bath — your own private retreat. The spacious second bedroom provides versatility, perfect for use as a second bedroom or home office. Enjoy the views of both the tranquil lake and the dynamic city skyline from your spectacular lovely balcony and floor to ceiling windows. Unit comes with locker and underground parking! Building amenities include absolutely everything a person could imagine. To name a few CLUB W Amenities Include State-Of-The-Art Fitness, Party, Sports Lounge & Theatre Rooms. Indoor Pool Jacuzzi, Sauna, and Outdoor Roof Top BBQ area. Don't miss this amazing opportunity for home ownership in this exciting development Westlake Village community. This is a dream unit for some lucky buyer. You can be the lucky one so hurry home!! Mimico offers a true village feel with tree-lined streets, local cafés, and friendly neighbors — all just minutes from downtown via the Mimico GO Station. Enjoy weekend strolls along the Martin Goodman Trail, sunsets in Humber Bay Park, and the fresh air of lakefront living. With excellent schools, green spaces, and a growing food and coffee scene, Mimico is a favourite for families, professionals, and downsizers alike. Whether you're into paddleboarding, morning runs, or just watching the sailboats glide by, Mimico has something for everyone.