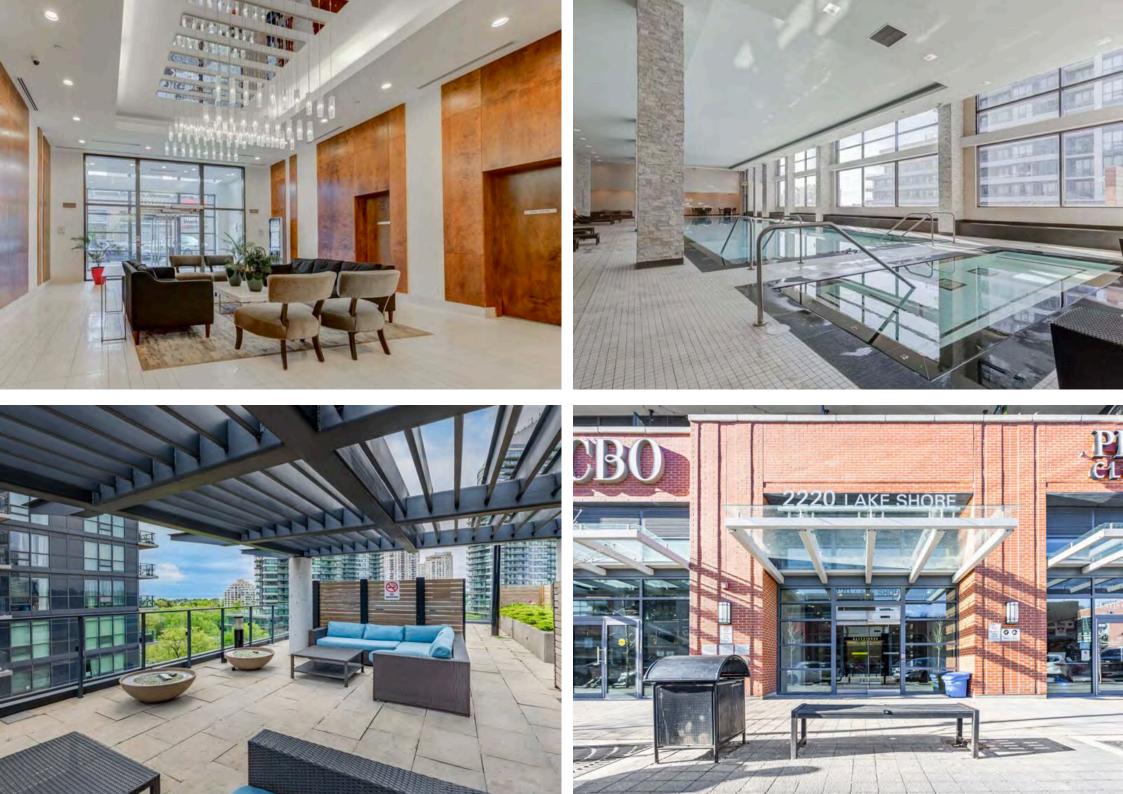

## 2220 Lakeshore W 1802

Westlake Village could be your first home or the perfect investment opportunity. This finely appointed 2 Bedroom 2 bathroom corner unit just steps from the hustle and bustle of everything we love about Toronto you will adore this location, layout, and outstanding amenities in a flourishing neighbourhood. Impeccably designed, this unit offers open concept living and dining, a fabulous chefs kitchen with contemporary finishes stylish backsplash & guartz countertops, high ceilings. Primary bedroom with walk in closet and a luxurious 4-piece ensuite bath — your own private retreat. The spacious second bedroom provides versatility, perfect for use as a second bedroom or home office. Enjoy the views of both the tranquil lake and the dynamic city skyline from your spectacular lovely balcony and floor to ceiling windows. Unit comes with locker and underground parking! Building amenities include absolutely everything a person could imagine. To name a few CLUB W Amenities Include State-Of-The-Art Fitness, Party, Sports Lounge & Theatre Rooms. Indoor Pool Jacuzzi, Sauna, and Outdoor Roof Top BBQ area. Don't miss this amazing opportunity for home ownership in this exciting development Westlake Village community. This is a dream unit for some lucky buyer. You can be the lucky one so hurry home!! Mimico offers a true village feel with tree-lined streets, local cafés, and friendly neighbors — all just minutes from downtown via the Mimico GO Station. Enjoy weekend strolls along the Martin Goodman Trail, sunsets in Humber Bay Park, and the fresh air of lakefront living. With excellent schools, green spaces, and a growing food and coffee scene, Mimico is a favourite for families, professionals, and downsizers alike. Whether you're into paddleboarding, morning runs, or just watching the sailboats glide by, Mimico has something for everyone.