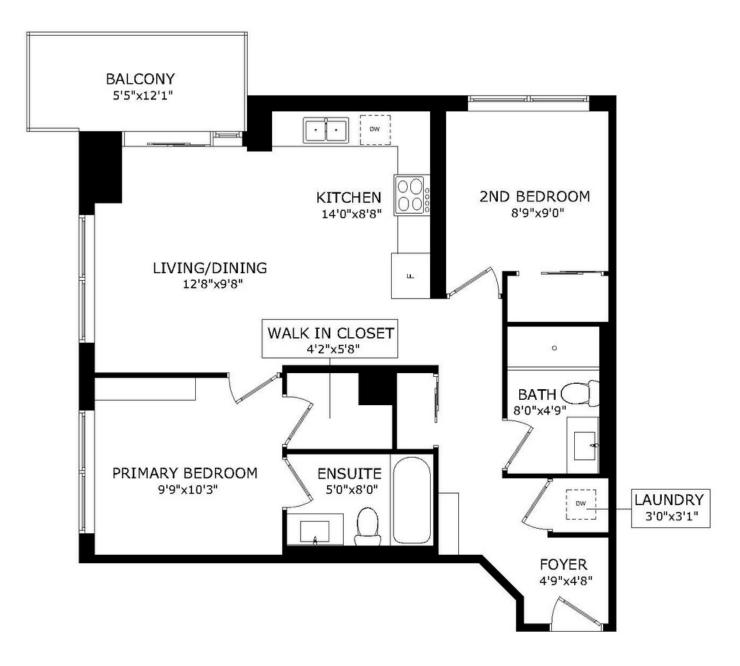

## 2220 Lakeshore Blvd W # 1802

PRESENTED BY Jennifer Greenberg, Broker at Royal LePage Signature Realty, Brokerage

Welcome Home

LoewithGreenberg.com



⊨ 2 🛁 2 🚘 1 🛱 Condo



















## Floor Plan

## 2220 Lakeshore W 1802

Westlake Village could be your first home or the perfect investment opportunity. This finely appointed 2 Bedroom 2 bathroom corner unit just steps from the hustle and bustle of everything we love about Toronto you will adore this location, layout, and outstanding amenities in a flourishing neighbourhood. Impeccably designed, this unit offers open concept living and dining, a fabulous chefs kitchen with contemporary finishes stylish backsplash & guartz countertops, high ceilings. Primary bedroom with walk in closet and a luxurious 4-piece ensuite bath — your own private retreat. The spacious second bedroom provides versatility, perfect for use as a second bedroom or home office. Enjoy the views of both the tranquil lake and the dynamic city skyline