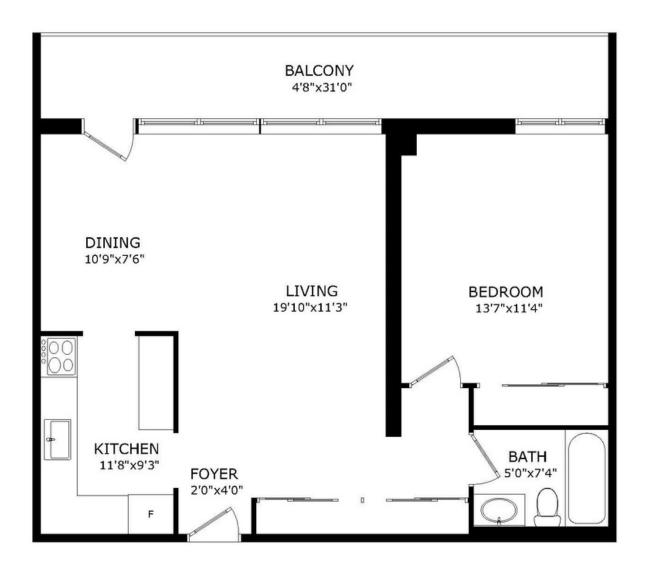

## Floor Plan

## 1455 Lawrence Ave W #505 ·

Spacious, stylish, and move-in ready! This beautifully updated light filled 1-bedroom, 1-bathroom condo offers modern living with stunning north-facing views and a bright, airy feel throughout. Enjoy a sleek renovated kitchen and bathroom, generous living and dining space, and an oversized balcony perfect for morning coffee or evening unwinding. Ideally located at Keele & Lawrence with excellent transit access, easy access to Hwy 401, and just minutes to Yorkdale Mall, grocery stores, local shops, restaurants, and everyday essentials. A fantastic opportunity for first-time buyers or downsizers!