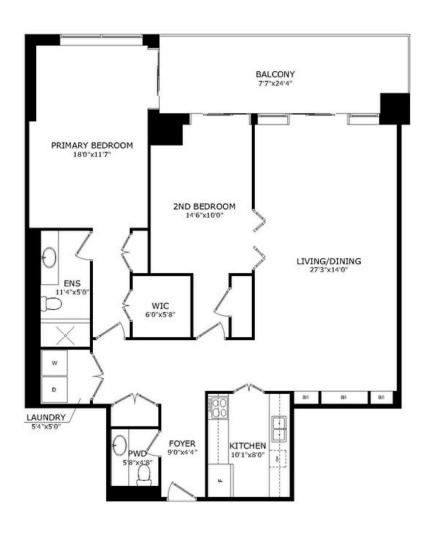

#### Floor Plans

### 61 St Clair Ave W #1104

throughout, and ample storage enhances everyday living.

Welcome to Granite Place, one of Toronto's most prestigious and sought-after condominium communities, perfectly situated at Yonge & St. Clair. This beautifully proportioned 2-bedroom, 2-bathroom residence offers over 1,300 square feet of elegant living space, ideal for those seeking comfort, sophistication, and convenience. Thoughtfully designed with generous principal rooms, this suite features an expansive living and dining area perfect for entertaining, a well-appointed kitchen, and two spacious bedrooms, including a serene primary retreat with ensuite bath. Enjoy the added