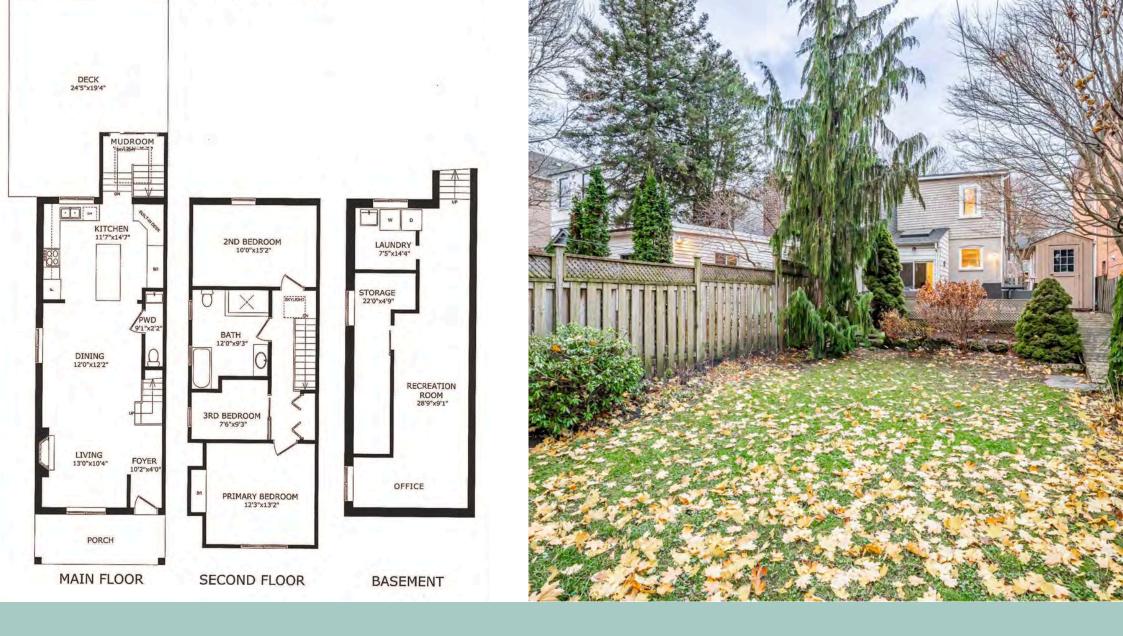

#### **Floor Plans**

### 145 Ronan Ave

Step into this 3-bedroom charmer and prepare to fall in love! This Lawrence Park Lovely is light-filled with seamless flow from the open plan living and dining areas perfect for entertaining. To the modern chefs kitchen with stone counter tops and stainless-steel appliances with a beautiful view overlooking the yard. Don't forget the main floor mudroom and powder room. Upstairs, you'll find three bright and welcoming bedrooms alongside an oversized family bathroom, complete with a separate tub and shower for a touch of spa-like luxury. The lower level offers something for everyone: an oversized rec room that's perfect for movie nights, a home office setup, or even a home gym or an overnight guest, plus ample storage space to keep life organized. Outside, the deep, treed backyard feels like a cottage getaway right in the city ideal for barbecues, kids adventures, or peaceful mornings with a coffee in hand. And with a private driveway big enough for multiple cars, parking is a breeze. This is the opportunity to take advantage of some of the best schools Toronto has to offer Bedford Park & Lawrence Park, a plethora of nearby parks, superb shops and remarkable restaurants that this dynamic Mid town Toronto neighbourhood has to offer. It all starts somewhere for someone let this be your opportunity. Hurry home!!!! Commuting is a breeze with nearby public transit options connecting you to the downtown core & beyond. Whether you're looking for a quiet retreat or to be close to the action this home offers the best of both worlds in an amazing community