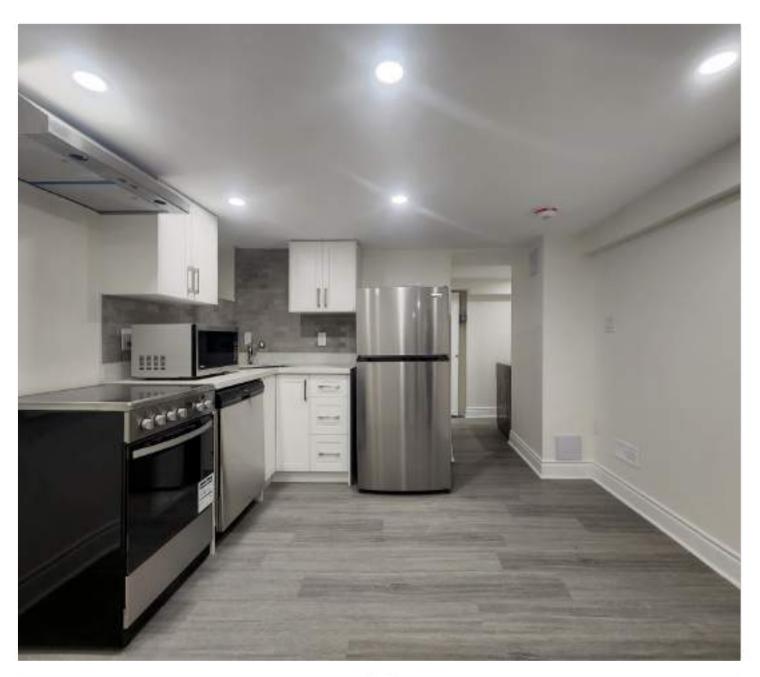

## **Property Details**

Live and breathe in the heart of Corso Italia in this newly renovated 1-bedroom unit. Boasting fantastic modern finishes, brand-new stainless-steel appliances, ensuite laundry, and an extra den for your storage needs. Full ceiling height. Spend all your time during the warmer seasons in the fenced backyard with a shared BBQ. The cherry on top: all utilities (heat/AC/water/hydro) + unlimited internet is included!! Perfect for anyone looking for a quiet residential street in the city and the stress-free perk of an all-inclusive unit. Run, don't walk, to this amazing rental opportunity!