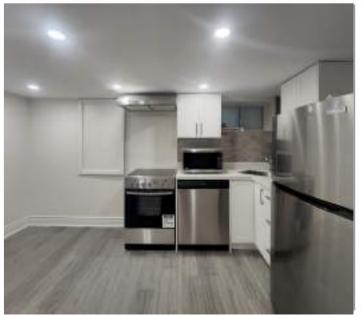

## **Property Details**

Live and breathe in the heart of Corso Italia in this newly renovated 1-bedroom unit. Boasting fantastic modern finishes, brand-new stainless-steel appliances, ensuite laundry, and an extra den for your storage needs. Full ceiling height. Spend all your time during the warmer seasons in the fenced backyard with a shared BBQ. The cherry on top: all utilities (heat/AC/water/hydro) + unlimited internet is included!! Perfect for anyone looking for a quiet residential street in the city and the stress-free perk of an all-inclusive unit. Run, don't walk, to this amazing rental opportunity!