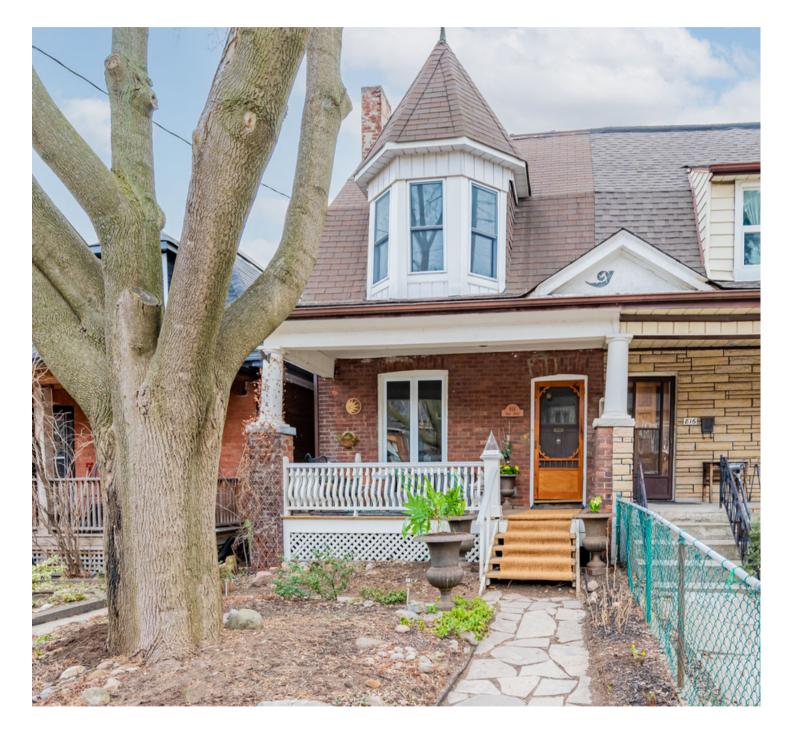

# 814 Shaw Street

## LOEWITH GREENBERG & Company

PRESENTED BY Jennifer Greenberg, Broker at Royal LePage Signature Realty, Brokerage

LoewithGreenberg.com

814 Shaw Street

**四 Bedrooms 4** Semi-Detached **P** Bathrooms 3 🗘 Taxes/Year \$4,943.08/ 2021

#### **Property Details**

Shaw(ly) this is going to be the one!! This 4 bedroom home is just the one you have been waiting for. Amazing location just steps to Bloor and the park Christie Pits that is. Great light-filled spacious main floor with classic urban character but modern conveniences. Hello mudroom & main floor powder room! Spacious bedrooms with closets, plus a third-floor retreat or a fourth bedroom. An oversized principal with an extra deep closet. A charming private rear courtyard filled with lush greens in the warm months to enjoy a little bit of peace in the city and an extra-deep porch to watch the world go by. The lower level is a blank canvas for you to put your stamp on. Between the prime location, the size of this spacious home, and all the bedrooms or offices that a person could need or want in the city... look no further - You Shaw don't want to miss this jaw-dropping opportunity on Shaw!