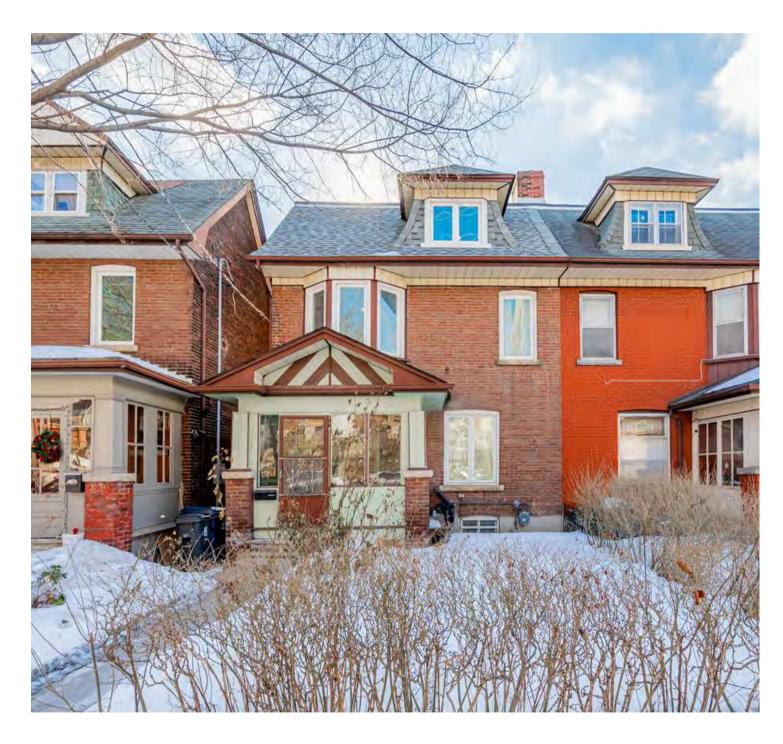

## 889 Davenport Road

Wychwood

PRESENTED BY

**Jennifer Greenberg, Broker** at Royal LePage Signature Realty, Brokerage

LoewithGreenberg.com

3,110 s.f. (total)

24.08' x 114.83'

889 Davenport Road Wychwood

## **Property Details**

Big is beautiful!!! Don't let anyone tell you differently. You will love this multi-level 3-storey Beauty with over 3100 sq ft of living space. Soaring ceilings, lovely light-filled rooms, and a main floor with its original charm and character. Spacious bedrooms and a dreamy principal suite on the third floor with ensuite bathroom. Lower level is a big blank canvas to put your finishing touches on. 2 car garage off the laneway in the rear.

Steps to the beautiful hustle and bustle of this amazing & welcoming St Clair West and Davenport community. Enjoy the fantastic local restaurants, bistros, shopping, outstanding local schools, parks, Wychwood Barns, farmers market & easy transit links.