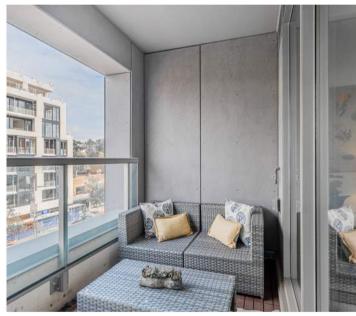

#### **Property Details**

Shake your tail feather and get into this 1+1 bedroom designer unit at The Nest. Light-filled and lovely modern kitchen with drool-worthy appliances. Spacious living & dining, and floor to ceiling windows. Primary with ensuite bathroom plus additional family bathroom. Well sized multi-function den. Private terrace with gas line, this just gets better and better. Killer views from the rooftop terrace and state of the art gym. This unit is too hot to handle!