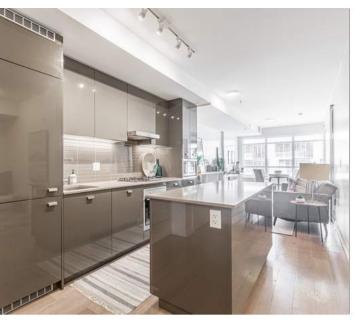

#### **Property Details**

Shake your tail feather and get into this 1+1 bedroom designer unit at The Nest. Light-filled and lovely modern kitchen with drool-worthy appliances. Spacious living & dining, and floor to ceiling windows. Primary with ensuite bathroom plus additional family bathroom. Well sized multi-function den. Private terrace with gas line, this just gets better and better. Killer views from the rooftop terrace and state of the art gym. This unit is too hot to handle!