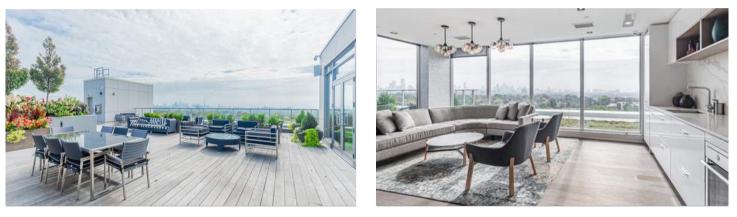

#### **Property Details**

Shake your tail feather and get into this 1+1 bedroom designer unit at The Nest. Light-filled and lovely modern kitchen with drool-worthy appliances. Spacious living & dining, and floor to ceiling windows. Primary with ensuite bathroom plus additional family bathroom. Well sized multi-function den. Private terrace with gas line, this just gets better and better. Killer views from the rooftop terrace and state of the art gym. This unit is too hot to handle!

Enjoy the benefits of living in St Clair W. You will love the local restaurants parks & easy transit links. Building amenities include security, gym, roof top terrace, additional BBQs for entertaining, visitor parking & more!!