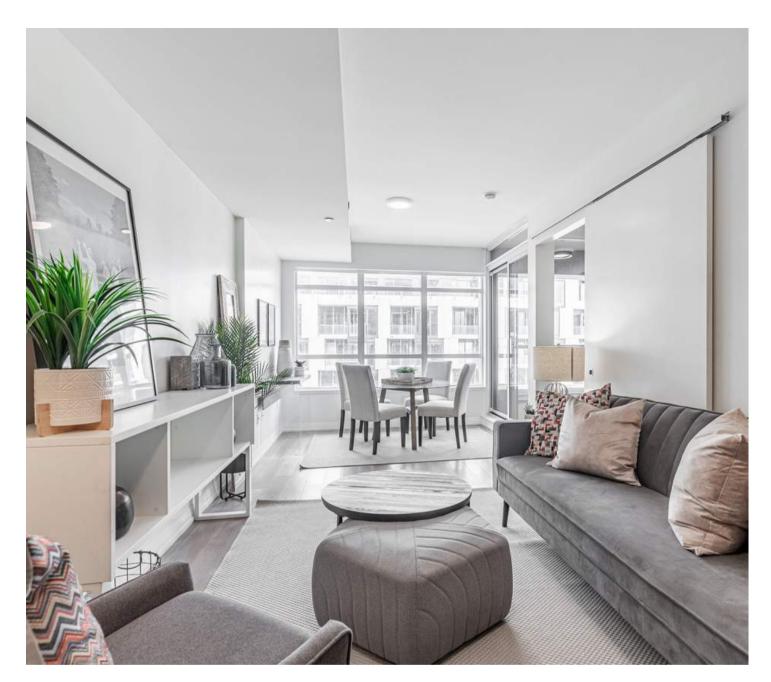

#### **Property Details**

Shake your tail feather and get into this 1+1 bedroom designer unit at The Nest. Light-filled and lovely modern kitchen with drool-worthy appliances. Spacious living & dining, and floor to ceiling windows. Primary with ensuite bathroom plus additional family bathroom. Well sized multi-function den. Private terrace with gas line, this just gets better and better. Killer views from the rooftop terrace and state of the art gym. This unit is too hot to handle!