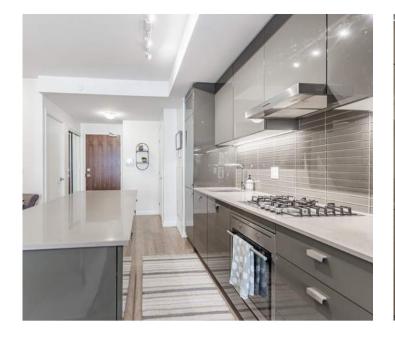

#### **Property Details**

Shake your tail feather and get into this 1+1 bedroom designer unit at The Nest. Light-filled and lovely modern kitchen with drool-worthy appliances. Spacious living & dining, and floor to ceiling windows. Primary with ensuite bathroom plus additional family bathroom. Well sized multi-function den. Private terrace with gas line, this just gets better and better. Killer views from the rooftop terrace and state of the art gym. This unit is too hot to handle!