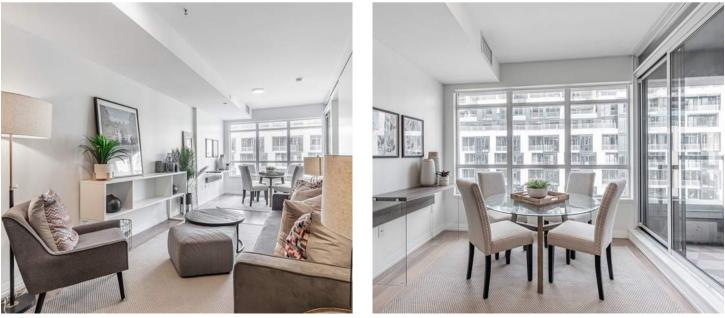

#### **Property Details**

Shake your tail feather and get into this 1+1 bedroom designer unit at The Nest. Light-filled and lovely modern kitchen with drool-worthy appliances. Spacious living & dining, and floor to ceiling windows. Primary with ensuite bathroom plus additional family bathroom. Well sized multi-function den. Private terrace with gas line, this just gets better and better. Killer views from the rooftop terrace and state of the art gym. This unit is too hot to handle!