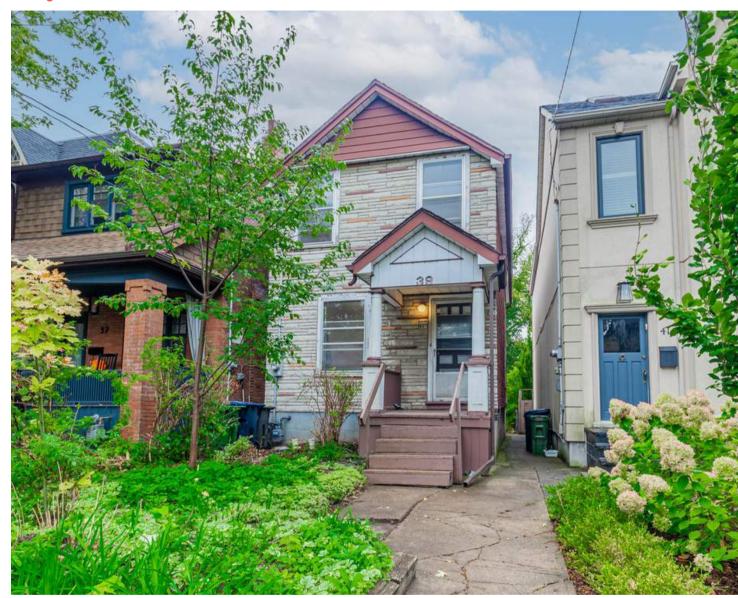

## 39 Helena Avenue

## **Property Details**

Well hello Helena, full of opportunities! Outstanding location extra deep lot 2 car parking off the lane (laneway house potential). Spacious detached 3 bedroom, 2 above grade bathrooms, just waiting for you to put your spin on the space and make it your own. Sometimes your patience, perseverance, and persistence pays off!!! Make this one home in the way you have dreamed that your home could be. Compromise on nothing this one is yours for the taking!! Dream BIG. The location could not be more perfect on Helena (hello favourite street)! Steps to the beautiful hustle & bustle of this amazing & welcoming St Clair W community & of course enjoy all the outstanding shops, restaurants & schools.

₽ Bedrooms 3 **Bathrooms 2** 

\$4,686.47 / 2021

- Property Type
- Parking 2
- X Sq. Feet Detached 1,989 s.f.
  - [] Lot Size 20' x 140'
- LOEWITH **GREENBERG** & Company

LoewithGreenberg.com 416.879.6325 info@loewithgreenberg.com 686 St Clair Ave W, Toronto, ON M6C 1B1