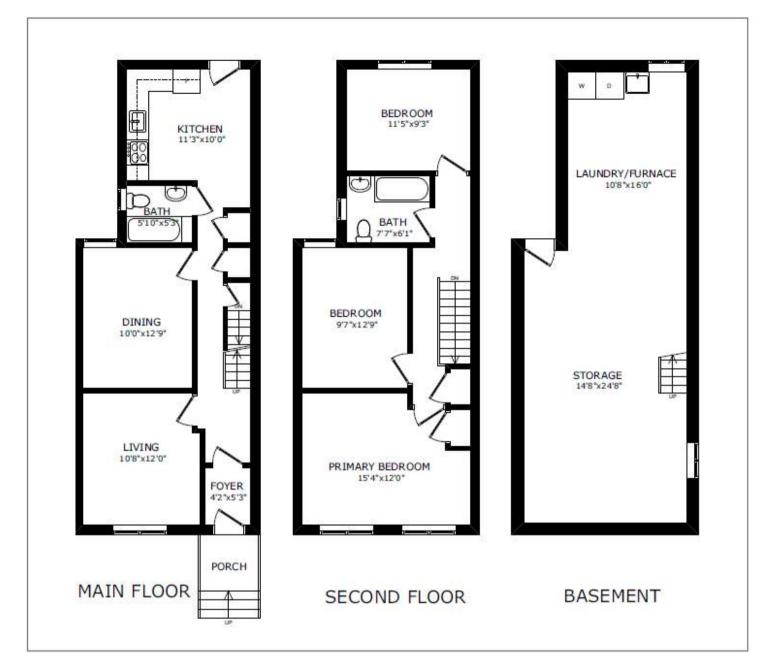

₽ Bedrooms 3 **Bathrooms 2** 

\$4,686.47 / 2021

- Property Type
- Parking 2
- X Sq. Feet Detached 1,989 s.f.
  - [] Lot Size 20' x 140'
- LOEWITH **GREENBERG** & Company

LoewithGreenberg.com 416.879.6325 info@loewithgreenberg.com 686 St Clair Ave W, Toronto, ON M6C 1B1