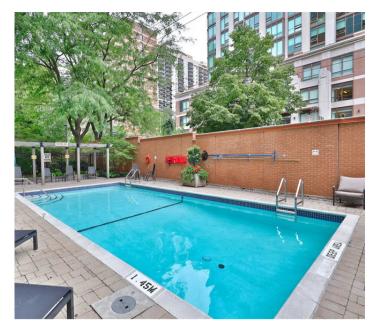

Residents enjoy the superb amenities: 24Hr. concierge, exercise room, outdoor pool, sauna, meeting/party room & visitor parking. Roughly 1,200 sq. ft. of living space plus balcony.

\*Parking and all utilities included\*