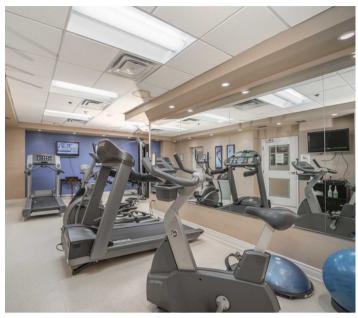

Residents enjoy the superb amenities: 24Hr. concierge, exercise room, outdoor pool, sauna, meeting/party room & visitor parking. Roughly 1,200 sq. ft. of living space plus balcony.

\*Parking and all utilities included\*