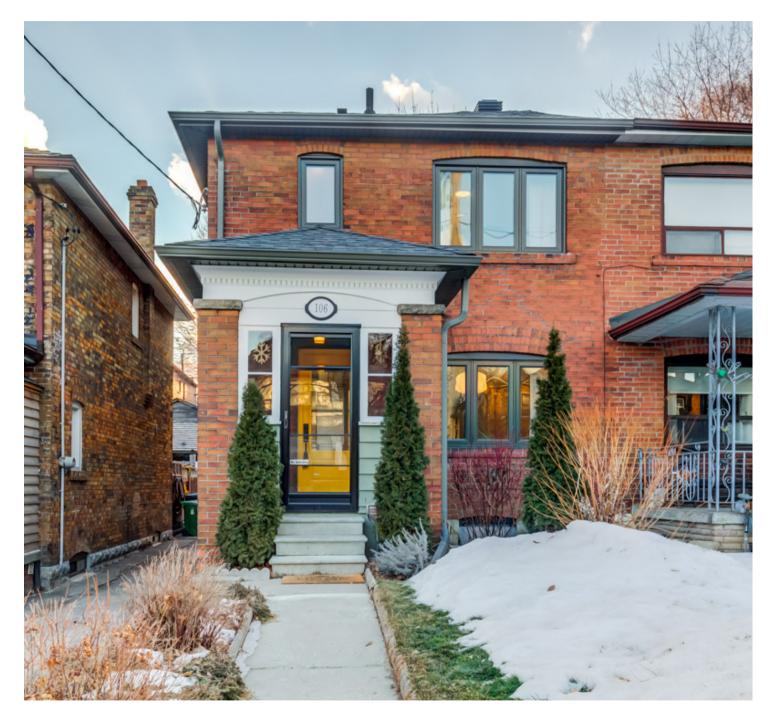

## 106 Roseneath Gardens

LOEWITH GREENBERG & Company PRESENTED BY Jennifer Greenberg Broker Royal LePage Signature Realty, Brokerage

LoewithGreenberg.com

🞯 Property Type

🛱 Parking

Semi-Detached

1 Car Parking

106 Roseneath Gardens Humewood-Cedarvale

## **Property Details**

Finally, a house to call your home. This spacious, modern 3 bedroom semi is going to tickle your fancy & tick all those boxes! Generous main floor layout, open concept chef's kitchen, spacious dining room, main floor bonuses include mudroom & lovely light filled office space? reading nook? You name it! Spacious bedrooms on the second floor. Finished lower level with rec room, spare room, laundry room, this house has lots of room! You're coming home, tell the world you're coming home!

🖳 Bedrooms 3+1

Bathrooms 2

\$3,802.14 / 2021

🗘 Taxes/Year

Be right where you belong in this outstanding St. Clair W. community. Steps to restaurants, cafes, shopping, Wychwood Barns & parks. Spark up the bbq & invite your family/friends, if you could, to this great West facing backyard with large deck.