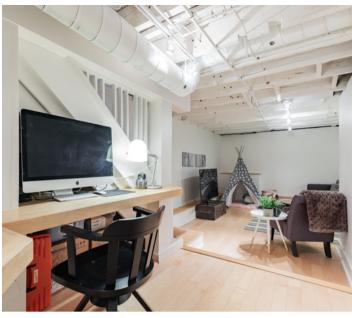

## **Property Details**

This sweet three-bedroom semi-detached home in the heart of St Clair W will be reality changing and dream making! Spacious main floor has an easy flow living & dining room with lovely modern chef's kitchen and walk-out to private rear courtyard with deck. Second floor features a spacious master with wall-to-wall closets. Two additional well sized bedrooms. No disappointment on the finished lower level with its family room/storage/laundry room plus second bathroom and walkout.