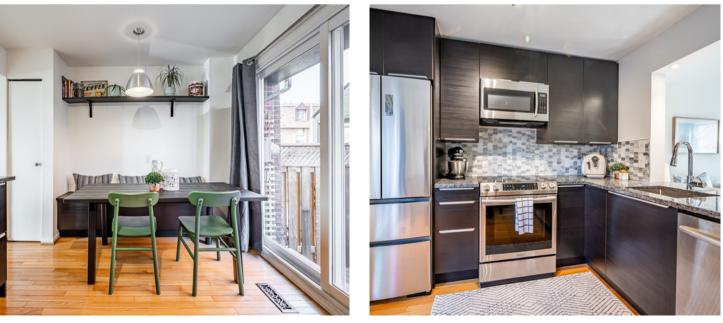

#### **Property Details**

Ooh my little pretty one, pretty one! MMMMMMmy Melita!!

Almost too hot to handle. Easily offering everything you need from a home and all the heavy lifting has been done. Renovated & lovely. Light-filled with spacious open plan living/dining, beautifully designed kitchen with walkout to private courtyard. 2-3 bedrooms, 2 modern bathrooms, flexible options on the finished lower level... could be a rec room, office or third bedroom. Feels nice to have a choice for a change.