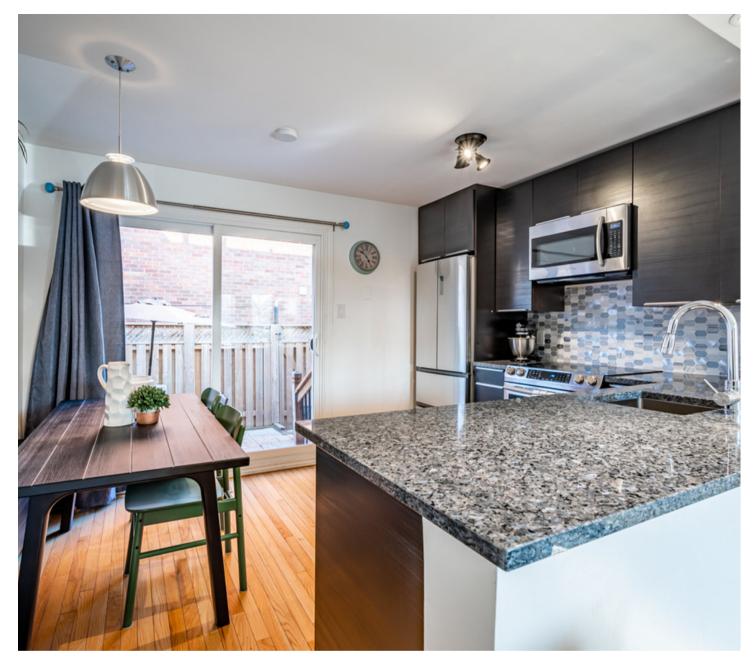

#### **Property Details**

Ooh my little pretty one, pretty one! MMMMMMmy Melita!!

Almost too hot to handle. Easily offering everything you need from a home and all the heavy lifting has been done. Renovated & lovely. Light-filled with spacious open plan living/dining, beautifully designed kitchen with walkout to private courtyard. 2-3 bedrooms, 2 modern bathrooms, flexible options on the finished lower level... could be a rec room, office or third bedroom. Feels nice to have a choice for a change.