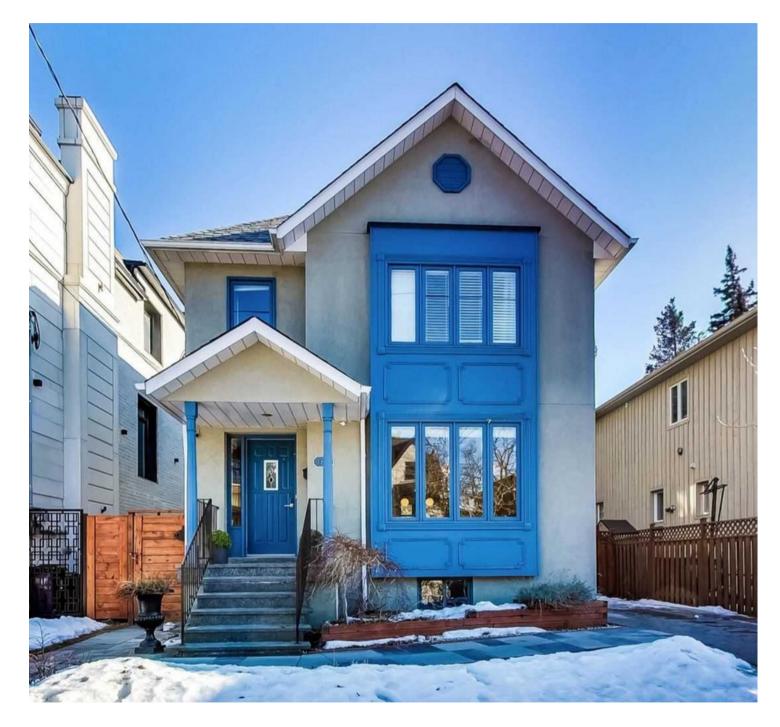

# 183 Cameron Ave

LOEWITH GREENBERG & Company

### **PRESENTED BY** Jennifer Greenberg Broker Royal LePage Signature Realty, Brokerage LoewithGreenberg.com

Janet Lo Sales Representative Royal LePage Signature Realty, Brokerage

183 Cameron Ave Lansing-Westgate

Detached **P** Bathrooms 4 🛱 Parking 🗘 Taxes/Year 2 Private \$7,838.13 / 2020 Driveway

[] Lot Size 40' x 126.5'

## **Property Details**

Life made easy when you can move right on in!! This spacious and modern 4-bedroom, 4 bathroom, detached family home in this amazing Yonge and Sheppard enclave. Open plan, light filled main floor, gourmet chef's kitchen with granite counters, 6-burner Thermador stove and supersized oven, storage galore, and modern appliances. Second floor features 4 spacious bedrooms and a deluxe master with spa-like ensuite, vaulted ceiling overlooking deep wooded yard. Enjoy the privacy of this treed ravine lot. Lower level will not disappoint - needs to be seen to be believed. Get ready to fall in love and make a move.