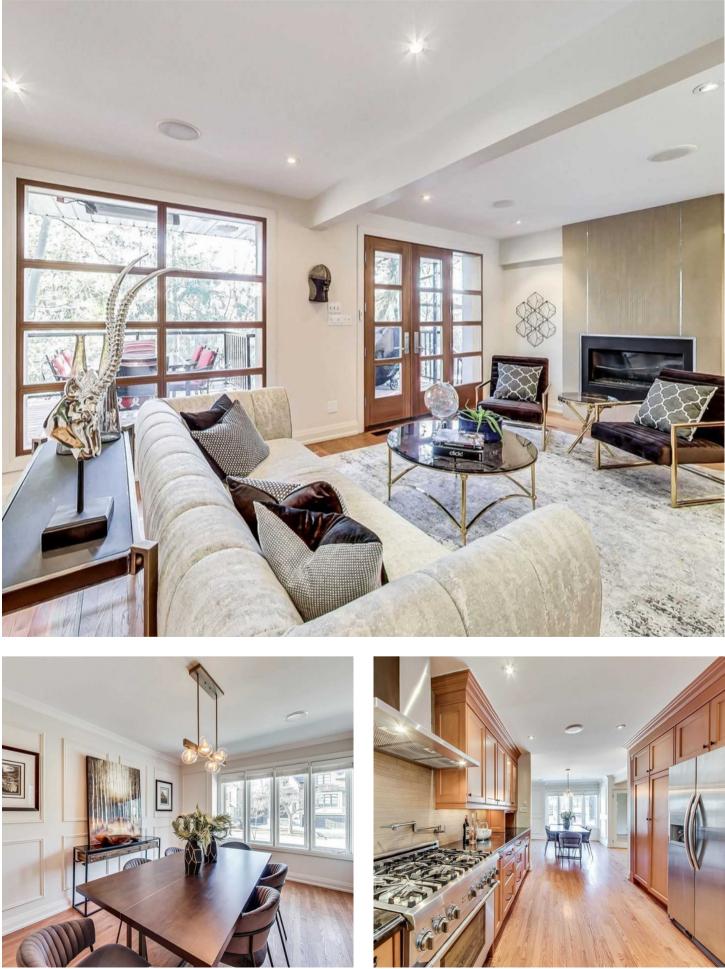

## **Property Details**

Life made easy when you can move right on in!! This spacious and modern 4-bedroom, 4 bathroom, detached family home in this amazing Yonge and Sheppard enclave. Open plan, light filled main floor, gourmet chef's kitchen with granite counters, 6-burner Thermador stove and supersized oven, storage galore, and modern appliances. Second floor features 4 spacious bedrooms and a deluxe master with spa-like ensuite, vaulted ceiling overlooking deep wooded yard. Enjoy the privacy of this treed ravine lot. Lower level will not disappoint - needs to be seen to be believed. Get ready to fall in love and make a move.