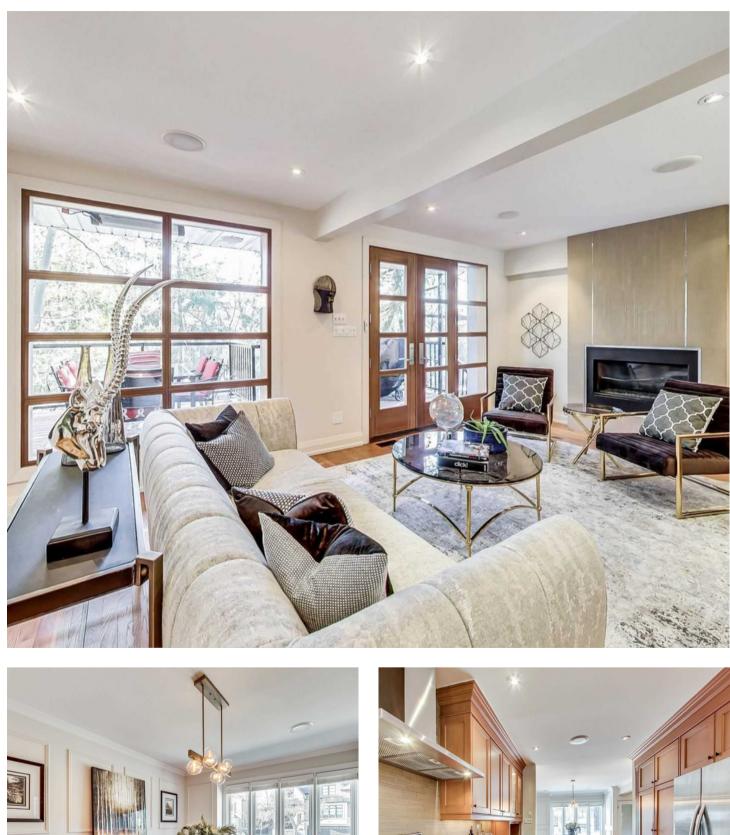

## **Property Details**

Life made easy when you can move right on in!! This spacious and modern 4-bedroom, 4 bathroom, detached family home in this amazing Yonge and Sheppard enclave. Open plan, light filled main floor, gourmet chef's kitchen with granite counters, 6-burner Thermador stove and supersized oven, storage galore, and modern appliances. Second floor features 4 spacious bedrooms and a deluxe master with spa-like ensuite, vaulted ceiling overlooking deep wooded yard. Enjoy the privacy of this treed ravine lot. Lower level will not disappoint - needs to be seen to be believed. Get ready to fall in love and make a move.