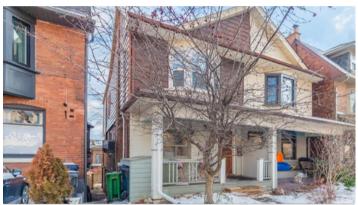

## 1047 Davenport Road

LOEWITH GREENBERG & Company PRESENTED BY
Jennifer Greenberg
Broker
Royal LePage Signature Realty, Brokerage

LoewithGreenberg.com

## 1047 Davenport Rd. Wychwood

Pathrooms 3+1

Pathrooms 3

Taxes/Year

\$4,335.86 / 2020

- Property Type Semi-Detached
- [] Lot Size 18.18' x 100'

## **Property Details**

Whether you're a T-bird or a pink lady, you're living out your Sandy and Danny summer loving dreams in this amazing semi-detached renovated slice of perfection. On the coldest of winter days this house is electrifying!! Wide plank wood flooring cuddle up with your summer love in front of the gas fireplace. Cook the dinner of your dreams in the modern chef's kitchen. Do what ever you need to in the main floor powder room. Three spacious bedrooms with outstanding closets. Beauty schoolworthy family bath. This house is a money maker with its amazing self-contained lower level or can be easily converted back to an extension of your living space. Enjoy the benefits of being steps to St Clair, Dupont, and Bloor, plus all things fabulous at your doorstep. You will love the local schools, restaurants, parks, and easy transit links. This house is automatic, it's systematic, it's greased lighting.