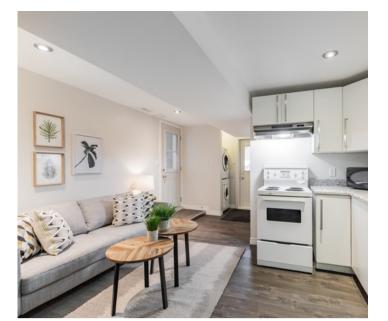

## **Property Details**

Whether you're a T-bird or a pink lady, you're living out your Sandy and Danny summer loving dreams in this amazing semi-detached renovated slice of perfection. On the coldest of winter days this house is electrifying!! Wide plank wood flooring cuddle up with your summer love in front of the gas fireplace. Cook the dinner of your dreams in the modern chef's kitchen. Do what ever you need to in the main floor powder room. Three spacious bedrooms with outstanding closets. Beauty schoolworthy family bath. This house is a money maker with its amazing self-contained lower level or can be easily converted back to an extension of your living space. Enjoy the benefits of being steps to St Clair, Dupont, and Bloor, plus all things fabulous at your doorstep. You will love the local schools, restaurants, parks, and easy transit links. This house is automatic, it's systematic, it's greased lighting.