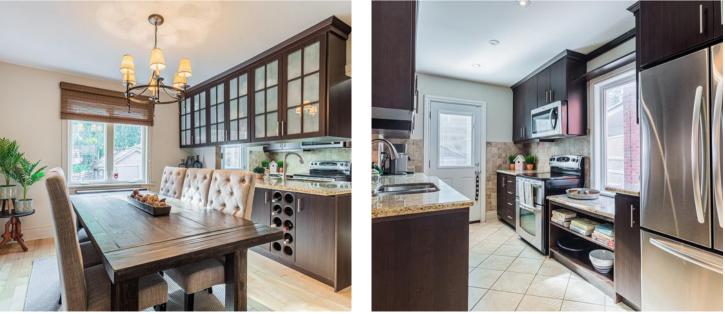

#### **Property Details**

House hunting getting you down? Well, lock your sight on this detached three bedroom St. Clair W. beauty because your patience and persistence has paid off! Generous main floor open plan living spaces with modern kitchen and walk-out to private backyard. Second floor with three roomy bedrooms and spacious closets. Bring the tallest of buyers this oversized/overheight lower level with rec room, separate laundry room and spa like bathroom with steam shower will surprise & delight! Sleep easy and get down to living in this amazing community because all the upgrades have been done: roof 2012, heating 2014, cooling 2017, basement beautifully redone in 2017, electrical 2017 and new windows and doors throughout.