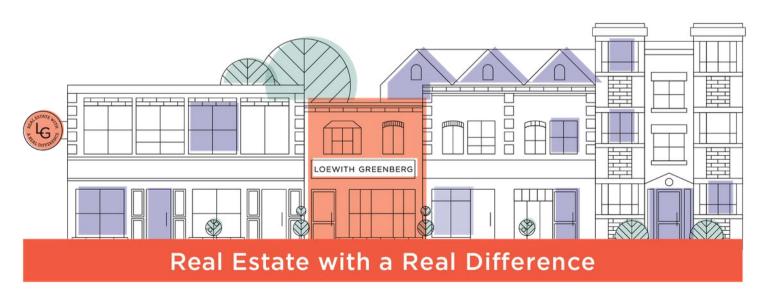

#### **Property Details**

House hunting getting you down? Well, lock your sight on this detached three bedroom St. Clair W. beauty because your patience and persistence has paid off! Generous main floor open plan living spaces with modern kitchen and walk-out to private backyard. Second floor with three roomy bedrooms and spacious closets. Bring the tallest of buyers this oversized/overheight lower level with rec room, separate laundry room and spa like bathroom with steam shower will surprise & delight! Sleep easy and get down to living in this amazing community because all the upgrades have been done: roof 2012, heating 2014, cooling 2017, basement beautifully redone in 2017, electrical 2017 and new windows and doors throughout.