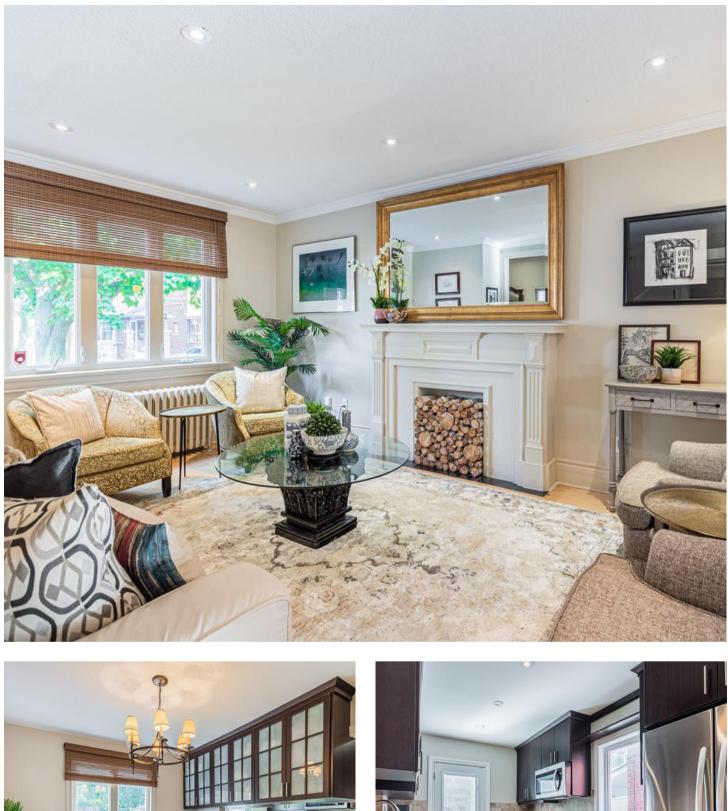

#### **Property Details**

House hunting getting you down? Well, lock your sight on this detached three bedroom St. Clair W. beauty because your patience and persistence has paid off! Generous main floor open plan living spaces with modern kitchen and walk-out to private backyard. Second floor with three roomy bedrooms and spacious closets. Bring the tallest of buyers this oversized/overheight lower level with rec room, separate laundry room and spa like bathroom with steam shower will surprise & delight! Sleep easy and get down to living in this amazing community because all the upgrades have been done: roof 2012, heating 2014, cooling 2017, basement beautifully redone in 2017, electrical 2017 and new windows and doors throughout.