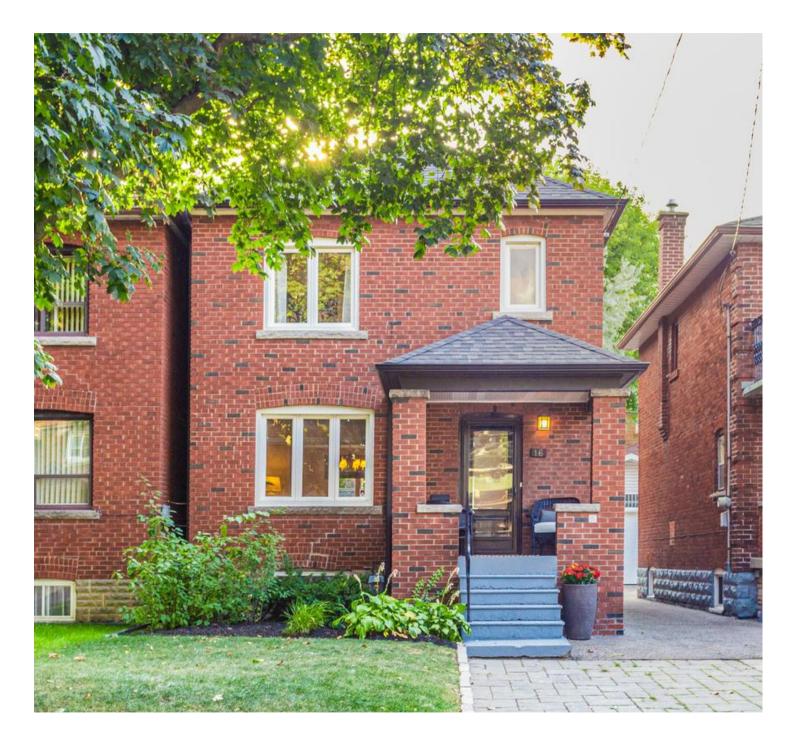

# 16 Roseneath Gardens

LOEWITH GREENBERG & Company PRESENTED BY Michael Loewith & Jennifer Greenberg Sales Representative and Broker at Royal LePage Signature Realty, Brokerage

LoewithGreenberg.com

## 16 Roseneath Gdns.

### Humewood

#### **Property Details**

House hunting getting you down? Well, lock your sight on this detached three bedroom St. Clair W. beauty because your patience and persistence has paid off! Generous main floor open plan living spaces with modern kitchen and walk-out to private backyard. Second floor with three roomy bedrooms and spacious closets. Bring the tallest of buyers this oversized/overheight lower level with rec room, separate laundry room and spa like bathroom with steam shower will surprise & delight! Sleep easy and get down to living in this amazing community because all the upgrades have been done: roof 2012, heating 2014, cooling 2017, basement beautifully redone in 2017, electrical 2017 and new windows and doors throughout.