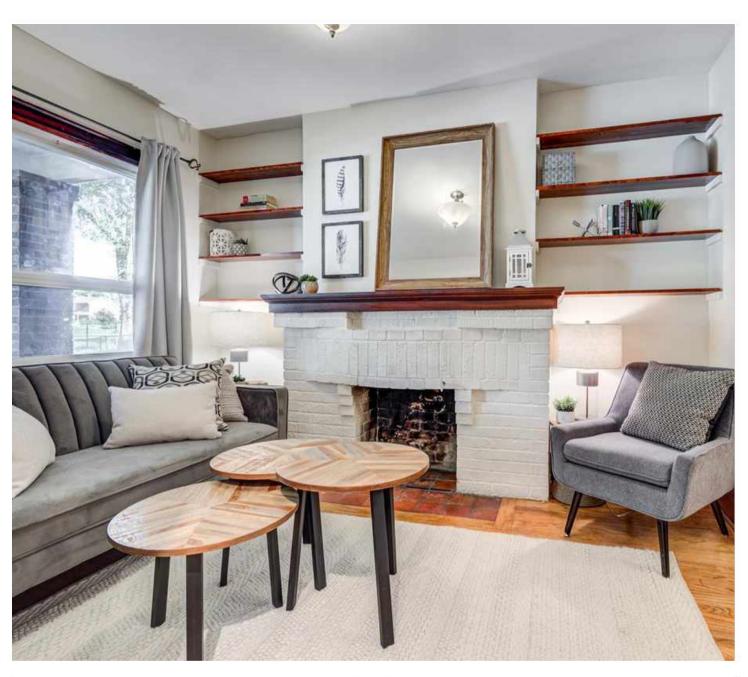

#### **Property Details**

This sweet semi-detached home in the heart of St. Clair West will be reality changing and dream making! Main floor has an easy flow living & dining room with lovely light filled kitchen with walkout to deck & beautiful west facing yard. Park all the cars you've got between the garage & carport. Second floor features a spacious master with wall to wall closets. Beautiful & spacious family bathroom. No disappoint on the finished lower level with its family room, storage, laundry room plus second bathroom. Close enough to enjoy this vibrant St. Clair West community with its restaurants/cafes/shopping, neighbourhood community centric vibe & outstanding local schools!