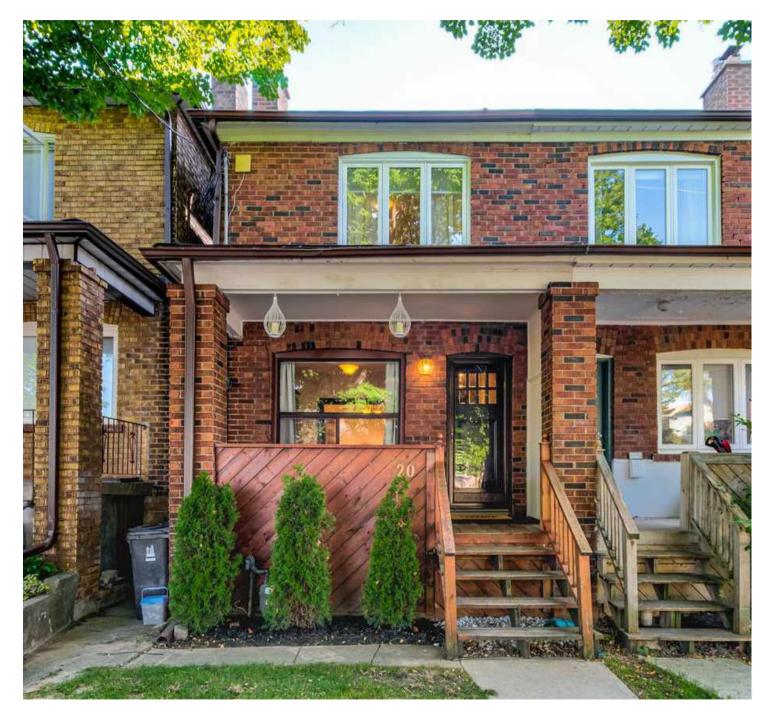

# 20 Cherrywood Ave.

## 20 Cherrywood Ave HUMEWOOD-CEDARVALE

- □ Bedrooms 2
   □ Bathrooms 2
   □ Taxes/Year
   \$4,749.65 /2020
- Property Type
  Semi-Detached
  Parking
  - Parking 2 Car Parking 15.02 x 120 Feet

#### **Property Details**

This sweet semi-detached home in the heart of St. Clair West will be reality changing and dream making! Main floor has an easy flow living & dining room with lovely light filled kitchen with walkout to deck & beautiful west facing yard. Park all the cars you've got between the garage & carport. Second floor features a spacious master with wall to wall closets. Beautiful & spacious family bathroom. No disappoint on the finished lower level with its family room, storage, laundry room plus second bathroom. Close enough to enjoy this vibrant St. Clair West community with its restaurants/cafes/shopping, neighbourhood community centric vibe & outstanding local schools!