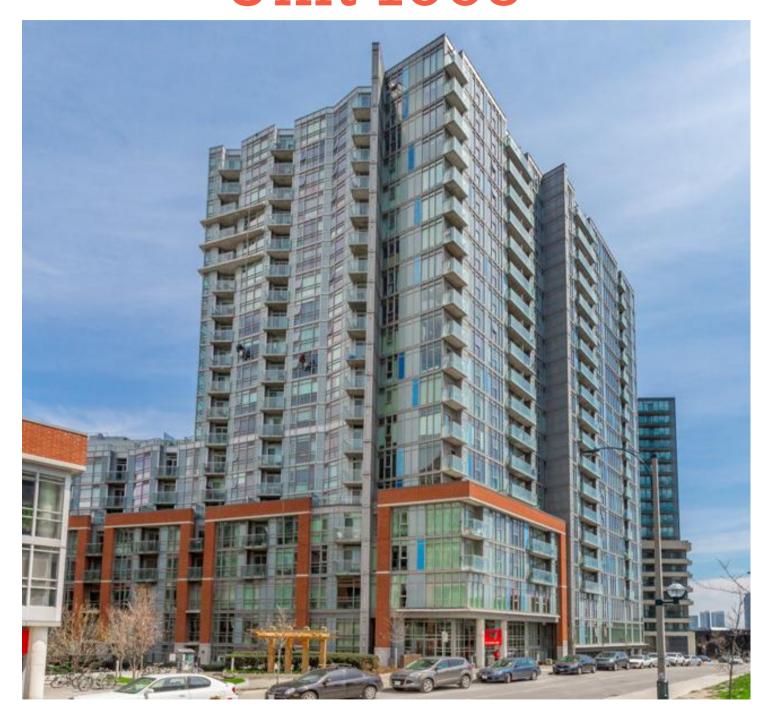

# 150 Sudbury St. Unit 1008

## 150 Sudbury St #1008 Little Portugal

Property Type
Condo

Bathrooms 2

Taxes/Year
\$2290.87/2020

Property Type
Condo

Parking
1 Car Parking 1 Locker

### **Property Details**

Walk, bike or drive to this amazing two bedroom condo at the intersection of all things urban and fabulous. Everything anyone could want within a flip flops distance to your new enviable home in the clouds. Two bedrooms, two bathrooms, great closets, chef's kitchen, parking & locker oh my!! Act right now, condo goodness like this can't last!! Great restos, shopping, short commute to financial/entertainment districts, Liberty Village and obviously Queen/Ossington.