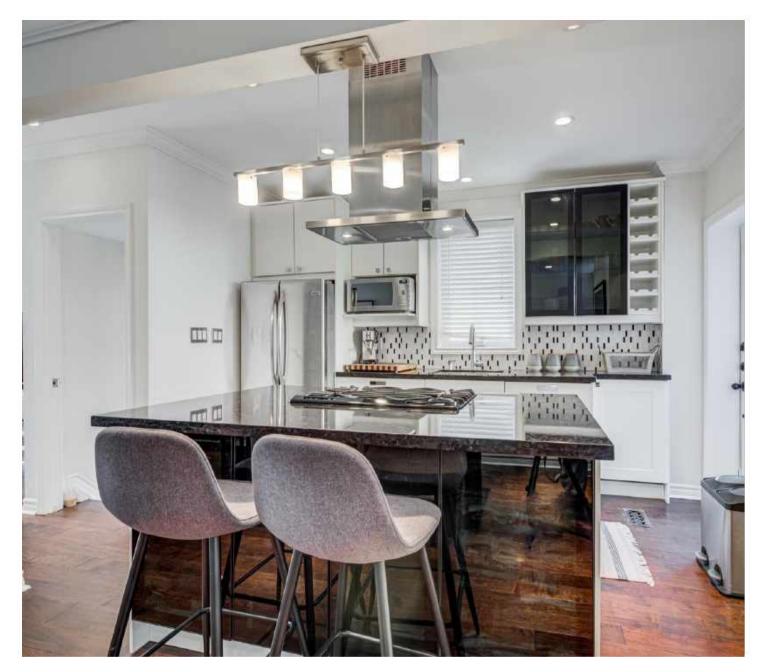

## **Property Details**

This East York renovated beauty is an opportunity for an old school neighbourhood but sleep easy modern construction. Spacious Main floor open concept living and dining room with modern chefs' kitchen. Main floor powder room and walk out to lovely yard. Second floor features three spacious bedrooms master with double closets. Is working at home getting you down? Well then, this lower level will not disappoint could be home office, income suite or family space your choice! Plus dreamy, detached garage and private three car driveway!!