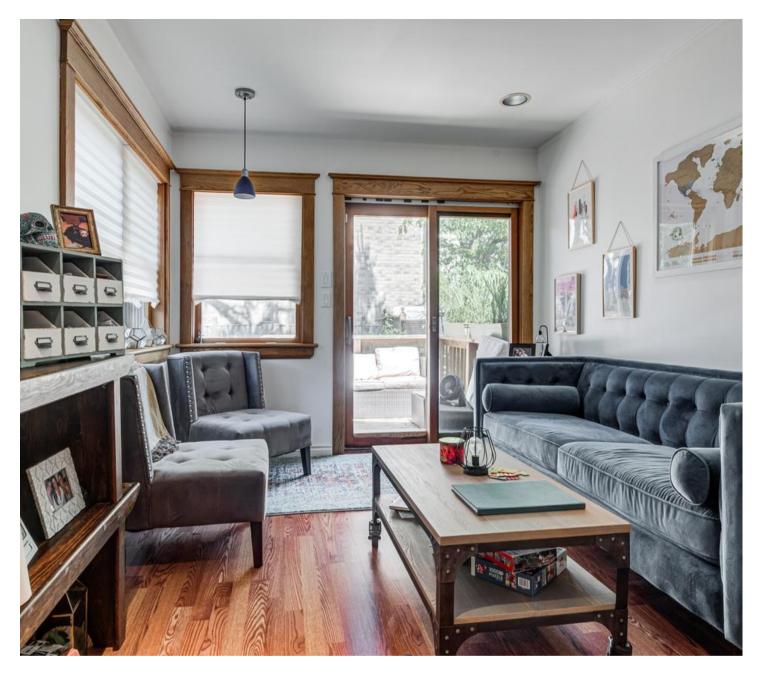

#### **Property Details**

Bright, cheery and clean, charming two bedroom house with private drive near St. Clair & Christie. Open concept main floor features newly updated kitchen, potlights throughout, hardwood floors, main floor bathroom, family room with walk-out to back deck and backyard. This house is ideally suited for anyone looking for a great neighbourhood. Close to restaurants, shopping, schools, parks and hot destinations such as the Artscape Wychwood Barn.