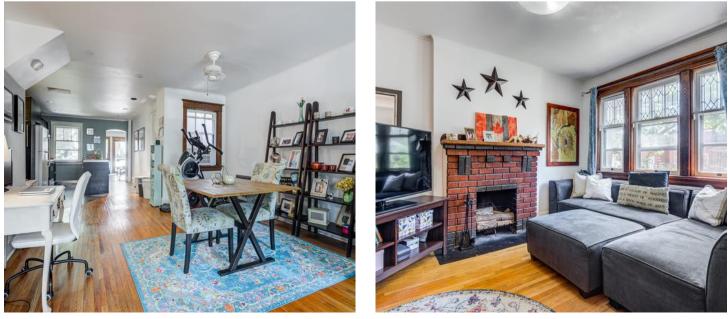

#### **Property Details**

Bright, cheery and clean, charming two bedroom house with private drive near St. Clair & Christie. Open concept main floor features newly updated kitchen, potlights throughout, hardwood floors, main floor bathroom, family room with walk-out to back deck and backyard. This house is ideally suited for anyone looking for a great neighbourhood. Close to restaurants, shopping, schools, parks and hot destinations such as the Artscape Wychwood Barn.