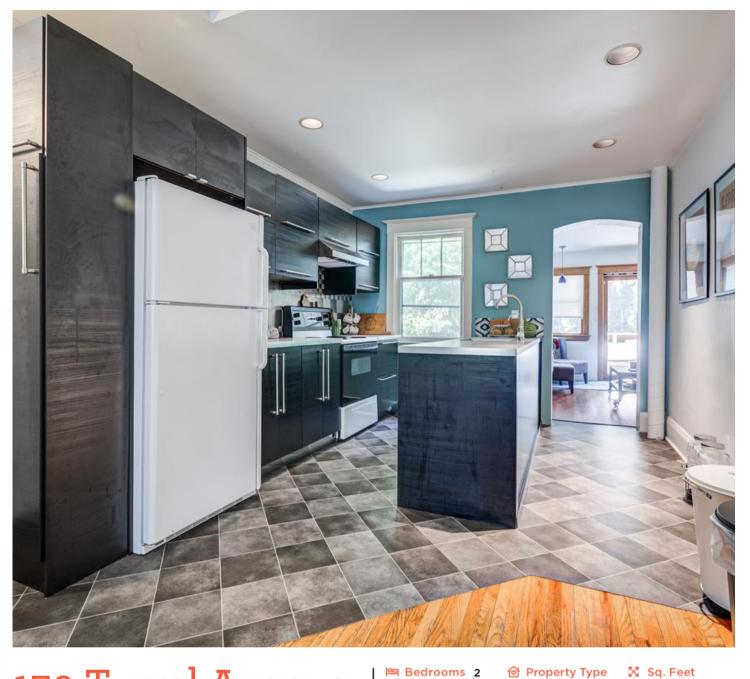

#### **Property Details**

Bright, cheery and clean, charming two bedroom house with private drive near St. Clair & Christie. Open concept main floor features newly updated kitchen, potlights throughout, hardwood floors, main floor bathroom, family room with walk-out to back deck and backyard. This house is ideally suited for anyone looking for a great neighbourhood. Close to restaurants, shopping, schools, parks and hot destinations such as the Artscape Wychwood Barn.