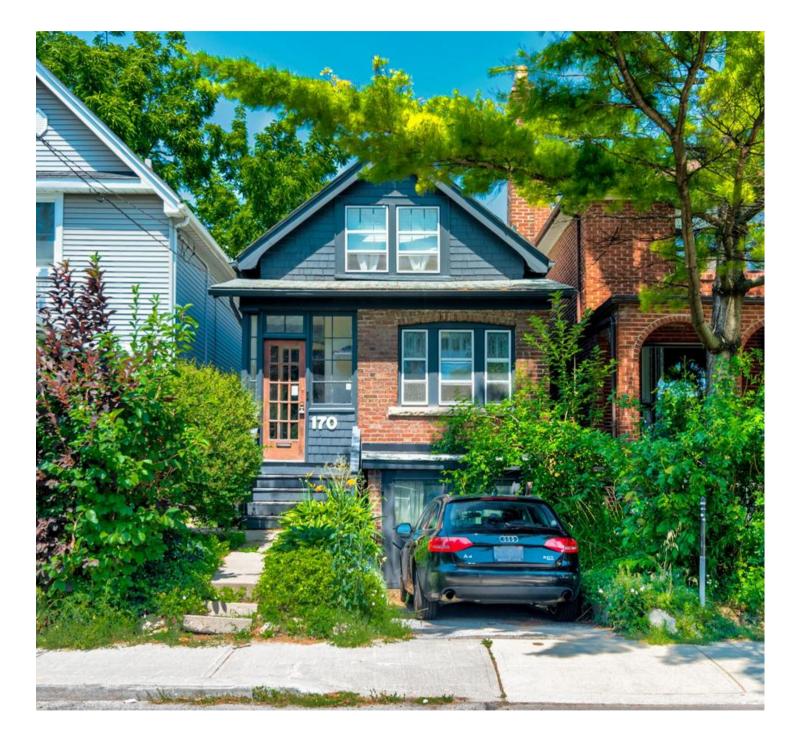

## 170 Tyrrel Avenue Wychwood

#### **Property Details**

Bright, cheery and clean, charming two bedroom house with private drive near St. Clair & Christie. Open concept main floor features newly updated kitchen, potlights throughout, hardwood floors, main floor bathroom, family room with walk-out to back deck and backyard. This house is ideally suited for anyone looking for a great neighbourhood. Close to restaurants, shopping, schools, parks and hot destinations such as the Artscape Wychwood Barn.