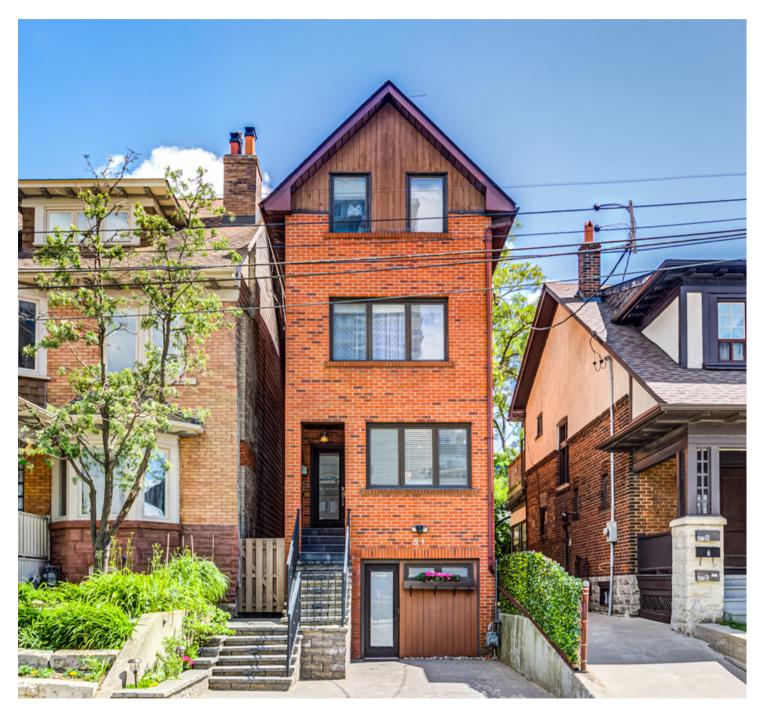

## 51 Melgund Rd

Hillcrest/Casa Loma

#### | □ Bedrooms 3 | □ Bathrooms 3 | □ Taxes/Year | \$6488.80 / 2020

Property Type
Detached
Parking

1 Car Parking

- Sq. Feet 2300-2500
- [] Lot Size 24.5 x 80 Feet

#### **Property Details**

Wanting St St Clair W urban living but modern construction. How about a four storey detached three bedroom three bathroom roughly 2400 sqft of sweet living modern construction. This could this be the answer to your renovated dreams? But... you would need a private drive. An expansive main floor open plan living/dining room & chefs kitchen Generous family room with walk out to private yard three spacious bedrooms & a master with ensuite walk in closets & private patio. Icing on the cake Hillcrest PS.